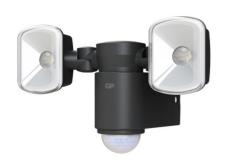

## **Product Specification**

Model no.: LSS6

Product Name : GP Safeguard RF2.1

Description : Cordless safety and security LED sensor light, two headlamps, LSS6