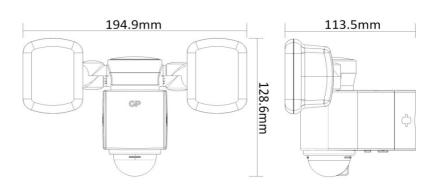

**Physical characteristics** 

Operating temperature :-20  $^{\circ}$ C to 50  $^{\circ}$ C Storage temperature :-20  $^{\circ}$ C to 50  $^{\circ}$ C

Dimension :194.9 (L) x 128.6 (H) x 113.5 (D) mm

Weight :225 g
Housing material :PC
IP Rating :IP55