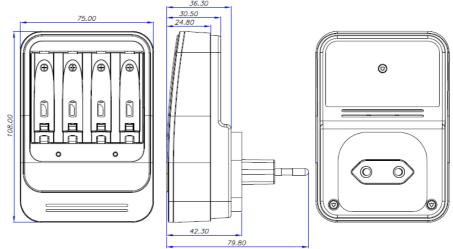

Dimension : 108 (L) x 75 (W) x 36.3 (H)mm

Weight : 110g (approx)

Approval : PB570GS – GS, CE

PB570BS - CE

PB570US - ETL, FCC

Compliance : RoHS and REACH

Warranty Period : 12 months from ex-factory date