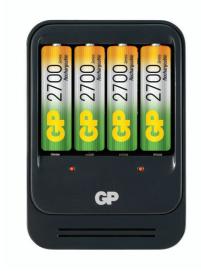

## **Product Specification**

Model no.: GPPB570

Unit: mm

Product Name : GP PowerBank GPPB570

Description : NiMH Battery Charger (Plug-in Type)

Input Voltage : AC100-240V 50/60Hz

Input Power : 6W max.

Application : For changing 2 or 4 pcs AA / AAA NiMH batteries ; 2 pcs battery per one channel