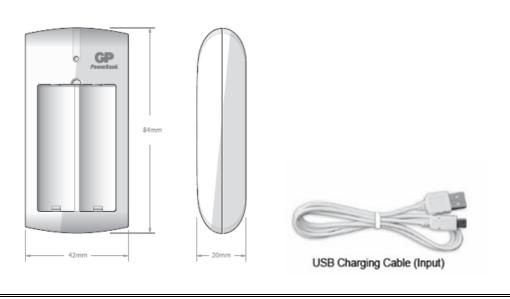

## Model no.: GPPB310

Unit : mm

Product Name

Description

Application

- : GP PowerBank PB310 USB Charger
- : 1) USB charger with micro USB input cable
- Input voltage : 5V DC / 500mA
- Output Voltage : 1.4V DC
  - : For charging 2 pcs NiMH AA / AAA batteries
- Charging current
- : 240mA +/- 10% for 2xAA

## Model no.: GPPB310

LED Indication

| Condition          | LED indicator |
|--------------------|---------------|
| Batteries Inserted | LED on        |
| Batteries Removed  | LED off       |

Dimension

: 87 (L) x 42 (W) x 22 (H)mm : 30g (approx.)