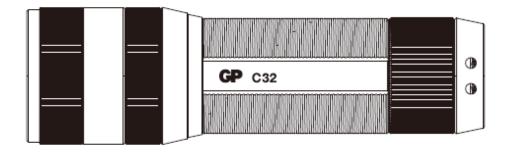

## **Product Specifications**

## Model no.: C32

| Product Name         | : | Activity Flashlight                                  |
|----------------------|---|------------------------------------------------------|
| Lumen output*        | : | 300lm / 80lm (+/- 15%)                               |
| Beam Distance*       | : | Max 100m (+/- 15%)                                   |
| Runtime              | : | 300lm: 4.5 hours / 80lm: 15 hours                    |
| Battery type         | : | 3 x AAA (Alkaline / NiMH)                            |
| LED chip             | : | CREE LED                                             |
| IP rate*             | : | IPX4                                                 |
| Shock proof*         | : | Impact resistant, 1m                                 |
| Dimensions           | : | 32 x 108 mm (Include keyring)                        |
| Weight               | : | 84.5 g (without batteries), 120.5 g (with batteries) |
| Accessories Included | : | 3 x AAA Batteries                                    |
|                      |   | Lanyard (Pre-installed)                              |
| Certification        | : | CE, ROHS                                             |